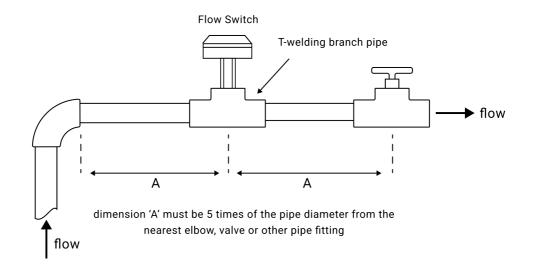

## Installation:

- The arrow direction in the cover must be as same as the flow direction in the pipe.
- The flow switch is suggested to be installed on horizontal pipes, if it have to be on vertical pipes, then the direction in the pipe must be upward flow. It is not allowed to be installed on the vertical lines with downward flow.
- To avoid the paddle damage, flow reversal is not allowed when the flow switch is working.