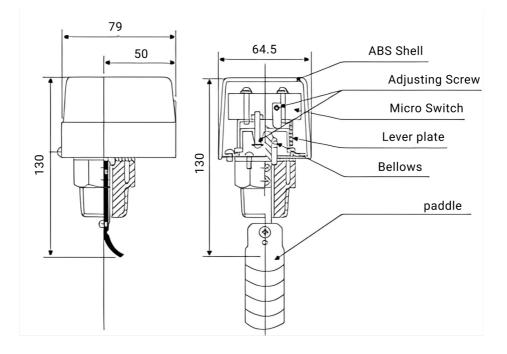

## **Specifications:**

- 5 stainless steel paddles to suit pipe diameter up-to 150mm
- · Adjustable flow setting
- Flow Temperature: 0-100°C
- Electric Load: AC250V 10A
- The Endurance of Bellows: 5,00,000 cycles
- Max Working Pressure: 10Bar
- Process Connection: 1" NPT M
- Environment Temperature: 0-60°C
- Ingress Protection: IP53